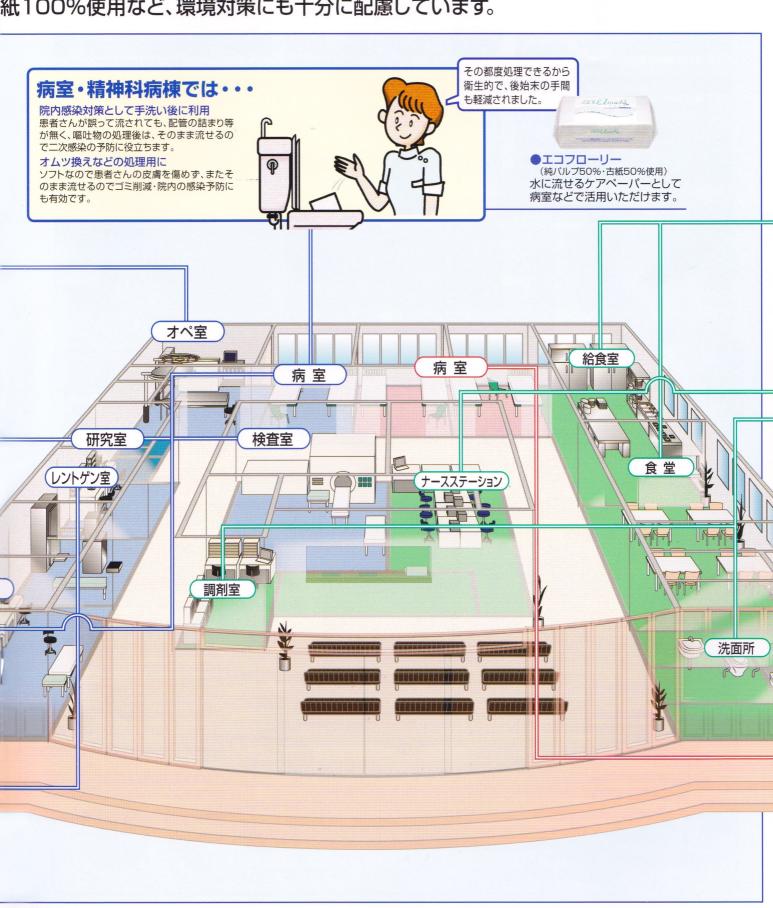

### 診察室、オペ室では・・・

手術前・診察前の手洗い後の仕上げに 高い抗菌性を備えているのでどんな状況でも安心です。

清掃用ワイパーとして

ほこりの吸着、飛散防止に優れているのでクリーンな環境の維持に最適です

治療機具、手術用機材・機具のメンテナンス用に

紙粉が発生しないので機具・機材にダメージを与えず鮮明に拭きあげます

どんな場合でも最高の 衛生管理ができるので 患者さんに対しても安心 して使用できます。

●セーフティーガード (純パルプ100%使用) 優れた抗菌性で選ばれています。

### 検査室、研究室では・・・

検査用器具・機材のメンテナンス、洗浄後の水分除去に ソフトで吸収性に優れているので、手早い作業を可能にしながら、 細かい部分もしっかり拭け、器具・機材を傷めません。

手洗い時などに使用

ソフトなので頻繁な使用にも手が荒れる心配がありません。

柔らかいから手の隅々ま で紙が当たって、雑菌を きちんと拭き取れます。

エコピュア (純パルプ100%使用) 経済性で選ばれています。

### 介護施設では・・・

病室での衛生管理全般に

柔らかくて低刺激性なので、頻繁に使用しても皮膚を傷める心配が ありません。

オムツ換え時のお尻拭きに

肌にやさしいソフトな手触りなの で、お尻拭きなど肌に直接ふれる 用途に最適です。

毎日の使用で快適さを実感して いただけます。

毎日のことですから、肌に 優しいこの柔らかさ、ボリ ューム感がありがたいです。

メヌエットフィール (純パルプ100%使用) 柔らかさで選ばれています。

### レントゲン室では・・・

画面、ガラスレンズの拭き取りに

静電気の発生が少ないので機材の品質管理に最適。ガラスレンズを拭き あげた後の画像の鮮明さにも優れています。

レントゲン台など患者さまが直接触れる部分の拭き取りに

脱落繊維が少ないので、デリケートな環境での衛生管理に使用できます。

●インクリーズM (純パルプ100%使用)

脱落繊維の少なさで選ばれています。

診察室

# 快適な使用感を実感していただけます。

等で快適に使用いただけるように開発された、オリジナル製品です。 紙100%使用など、環境対策にも十分に配慮しています。