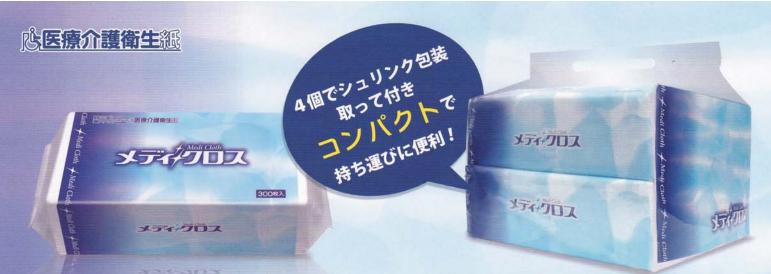

メディクロス

サイズ: 220×230mm/1個:300枚 1ケース: (300枚×4個)×6パック: 24個 メディクロス (4個入り:1200枚)

the

メディクロスはネット販売されている 一般ペーパータオル (レギュラーサイズ200敗入) の販売価格帯でご提供できます。

## Medi Cloth X TY

新しい医療現場を創造する新商品